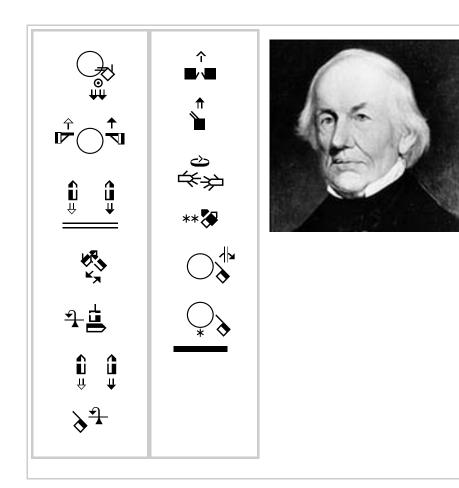

## **Abraham Lincoln**

From ASL Wikipedia

Retrieved from "http://ase.wikipedia.wmflabs.org/w/index.php?title=Abraham\_Lincoln&oldid=529"

- This page was last modified on 23 June 2014, at 20:14.
- This page has been accessed 64 times.