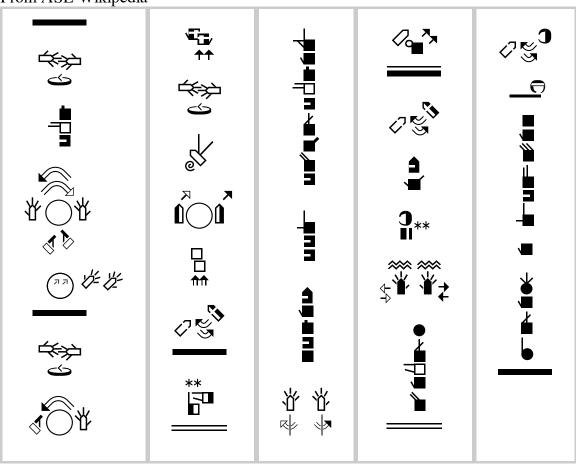

## American Sign Language Encyclopedia

Written in ASL in the SignWriting Script by Nancy Fray Romero