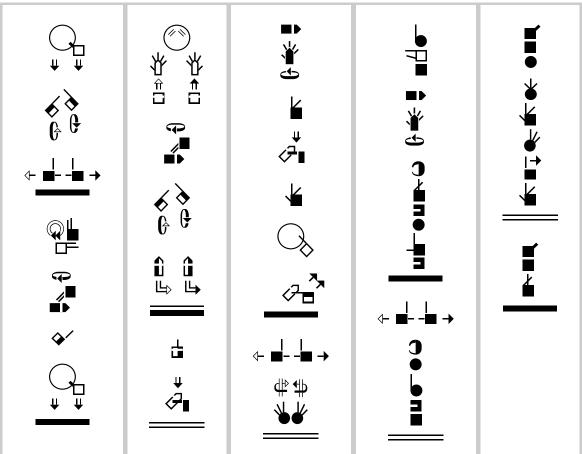

## American Sign Language Encyclopedia

Written in ASL in the SignWriting Script by Nancy Fray Romero