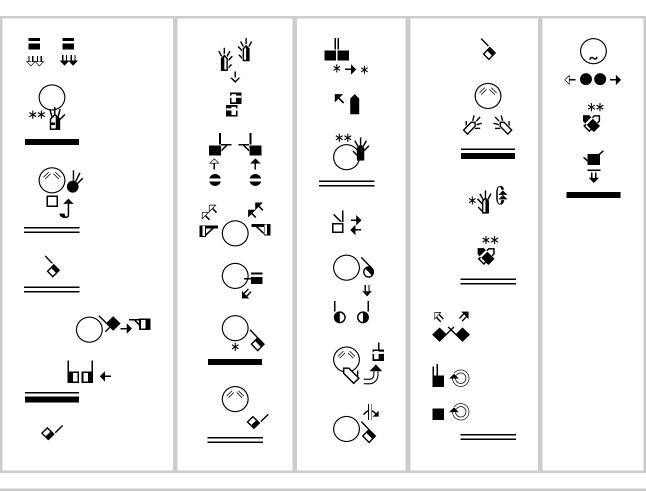

## American Sign Language Encyclopedia

Written in ASL in the SignWriting Script by Nancy Fray Romero