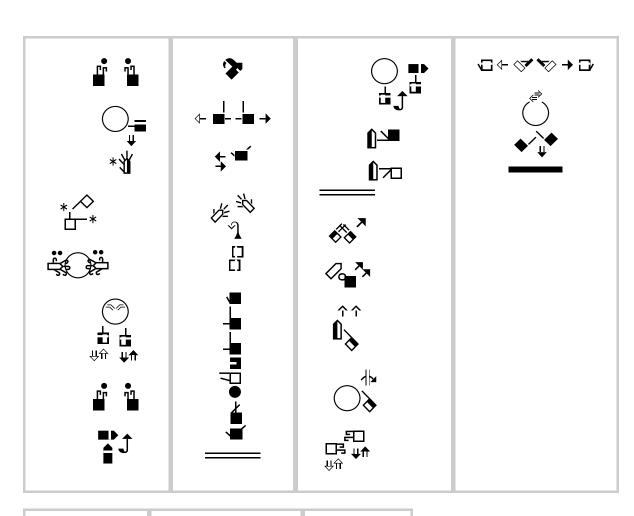

## American Sign Language Encyclopedia

Written in ASL in the SignWriting Script by Nancy Fray Romero