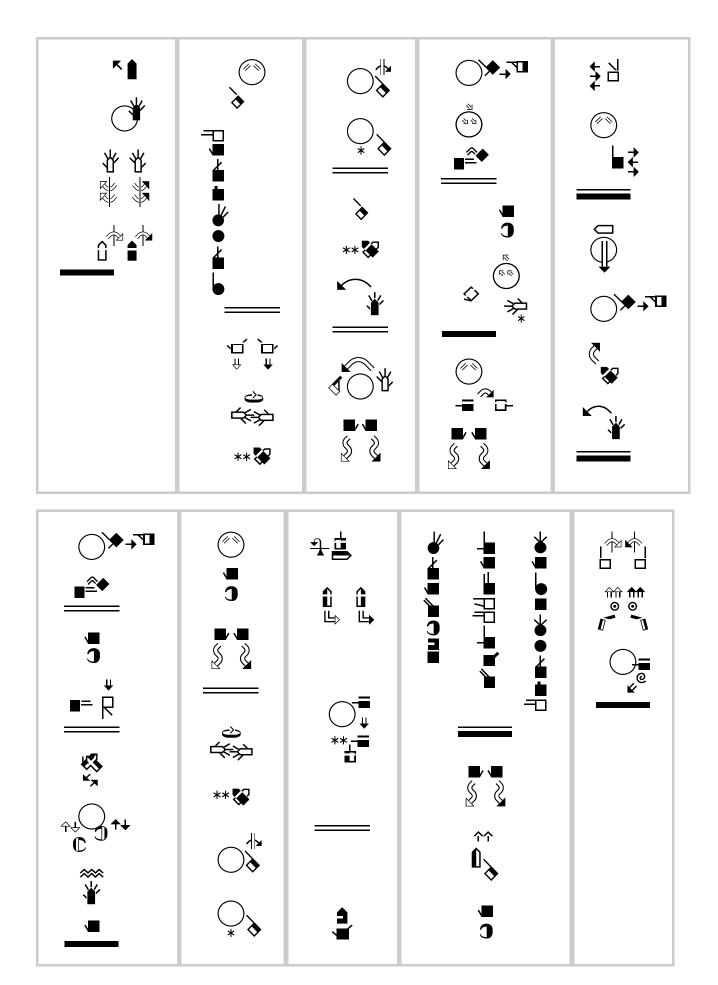

## American Sign Language Encyclopedia

Written in ASL in the SignWriting Script by Nancy Fray Romero