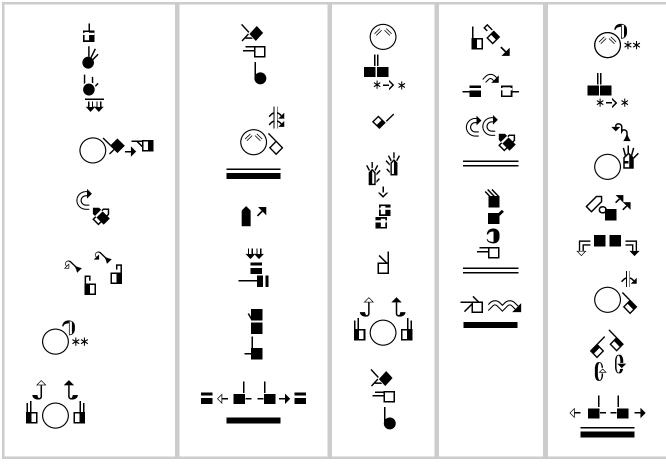

## **David**

Retrieved from "http://ase.wikipedia.wmflabs.org/w/index.php?title=David&oldid=623"

#### **Diabetes mellitus**

 $Retrieved\ from\ "http://ase.wikipedia.wmflabs.org/w/index.php?title=Diabetes\_mellitus\&oldid=633"$ 

#### **Edward Miner Gallaudet**

Retrieved from "http://ase.wikipedia.wmflabs.org/w/index.php?title=Edward\_Miner\_Gallaudet&oldid=635"

- This page was last modified on 26 June 2014, at 23:09.
- This page has been accessed once.

## Firefighter

# **Gallaudet University**

From ASL Wikipedia

Retrieved from "http://ase.wikipedia.wmflabs.org/w/index.php?title=Gallaudet\_University&oldid=643"

- This page was last modified on 26 June 2014, at 23:53.
- This page has been accessed once.

# **Griffith Observatory**

 $Retrieved\ from\ "http://ase.wikipedia.wmflabs.org/w/index.php?title=Griffith\_Observatory\&oldid=625"$ 

## **Jefferson Memorial**

# 

Retrieved from "http://ase.wikipedia.wmflabs.org/w/index.php?title=Jefferson\_Memorial&oldid=634"

### **Linda Bove**

 $Retrieved\ from\ "http://ase.wikipedia.wmflabs.org/w/index.php?title=Linda\_Bove\&oldid=641"$ 

- This page was last modified on 26 June 2014, at 23:37.
- This page has been accessed once.