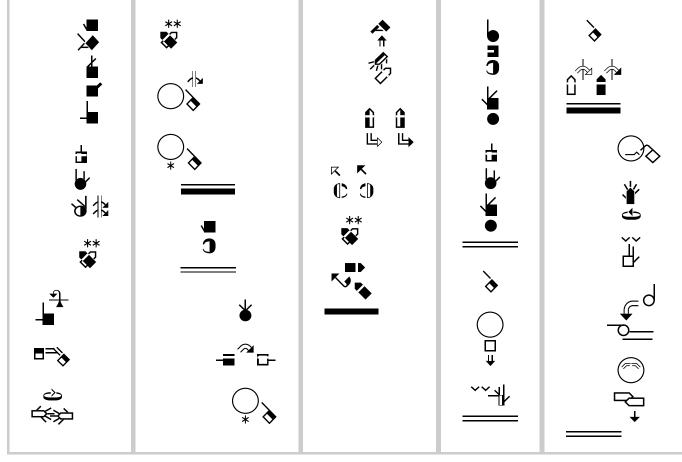

## American Sign Language Encyclopedia

Written in ASL in the SignWriting Script by Nancy Fray Romero