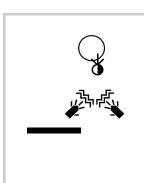

# Sun

Retrieved from "http://ase.wikipedia.wmflabs.org/w/index.php?title=Sun&oldid=520"

- This page was last modified on 6 October 2013, at 00:20.
- This page has been accessed 28 times.