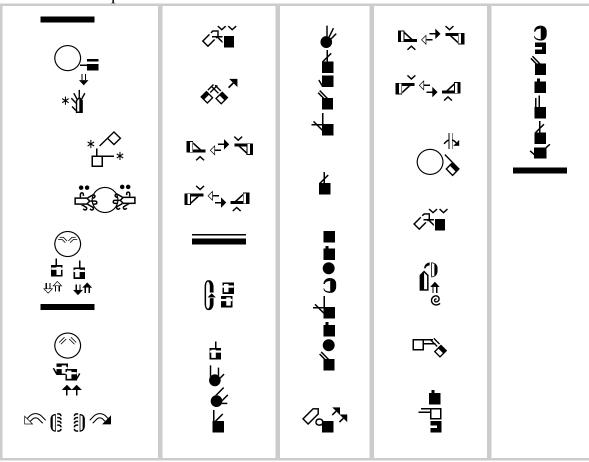

## American Sign Language Encyclopedia

Written in ASL in the SignWriting Script by Nancy Fray Romero