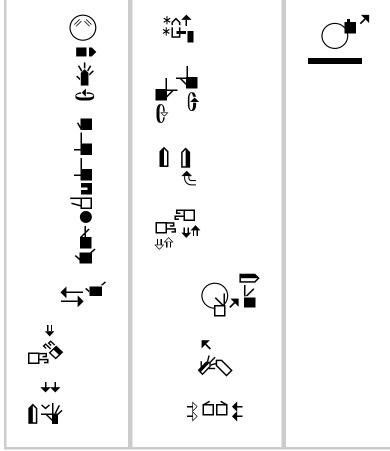

## American Sign Language Encyclopedia

Written in ASL in the SignWriting Script by Nancy Fray Romero