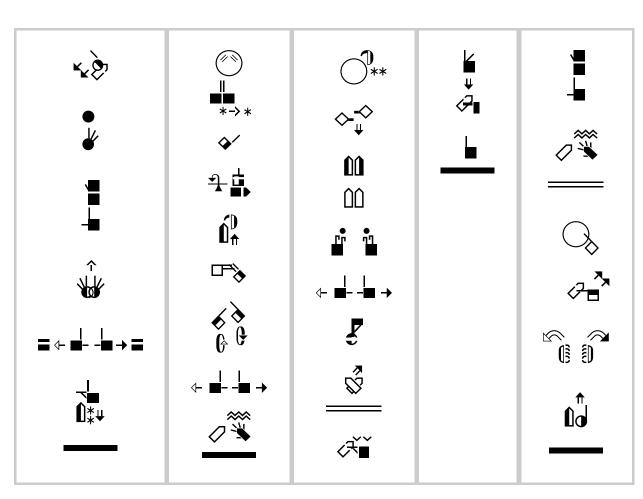

#### **Contents**

- 1 Birth
- 2 Quotations

### Lou Fant

Retrieved from "http://ase.wikipedia.wmflabs.org/w/index.php?title=Lou\_Fant&oldid=426"

- This page was last modified on 26 September 2013, at 19:22.
- This page has been accessed 16 times.

### **National Theatre of the Deaf**

Retrieved from "http://ase.wikipedia.wmflabs.org/w/index.php? title=National\_Theatre\_of\_the\_Deaf&oldid=301"
Categories: Partial Translation | Needs Editing

- This page was last modified on 31 May 2013, at 15:35.
- This page has been accessed 113 times.

## **Paramedic**

Retrieved from "http://ase.wikipedia.wmflabs.org/w/index.php?title=Paramedic&oldid=440"

- This page was last modified on 26 September 2013, at 20:01.
- This page has been accessed 22 times.

# **Star-Spangled Banner**

# Sun

Retrieved from "http://ase.wikipedia.wmflabs.org/w/index.php?title=Sun&oldid=520"

- This page was last modified on 6 October 2013, at 00:20.
- This page has been accessed 28 times.

### **Valerie Sutton**

Retrieved from "http://ase.wikipedia.wmflabs.org/w/index.php?title=Valerie\_Sutton&oldid=348"

### William Stokoe

# Alaska

Retrieved from "http://ase.wikipedia.wmflabs.org/w/index.php?title=Alaska&oldid=644"

- This page was last modified on 26 June 2014, at 23:55.
  This page has been accessed 20 times.