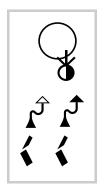

# Sun

Retrieved from "http://ase.wikipedia.wmflabs.org/w/index.php?title=Sun&oldid=520"

- This page was last modified on 6 October 2013, at 00:20.
- This page has been accessed 28 times.